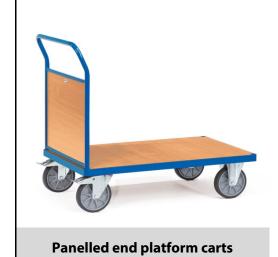

## **Construction:**

Tubular steel and profile steel welded, powder coated, surface durably protected, resistant to impact and scratches. Platform and panelled end made of derived timber material boards, surface beech grain. Height of panelled end 500 mm. 2 swivel and 2 fixed-wheel castors, TPE tyres, hubs with groove ball bearing. Swivel castors with wheel locks, according to the European Standard EN 1757-3 (safety of platform trolleys).

## **Technical details:**

| Capacity              | 600 kg                        |
|-----------------------|-------------------------------|
| Loading height        | 270 mm                        |
| Platform size         | 1000 x 700 L x W mm           |
| Outside dimension     | 1120 x 709 x 990 L x W x H mm |
| Wheels                | TPE 200 x 40 mm               |
| net weight            | 36 kg                         |
|                       |                               |
|                       |                               |
| Country of origin     | Germany                       |
| Customs tariff number | 8716800000                    |
| Warranty              | 10 years                      |
| EAN-Code              | 4017976025124                 |
| Order number          | 2512                          |