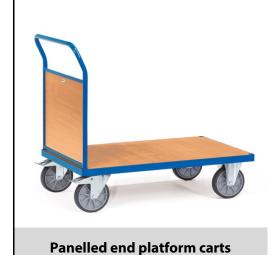

## **Construction:**

Tubular steel and profile steel welded, powder coated, surface durably protected, resistant to impact and scratches. Platform and panelled end made of derived timber material boards, surface beech grain. Height of panelled end 500 mm. 2 swivel and 2 fixed-wheel castors, TPE tyres, hubs with groove ball bearing. Swivel castors with wheel locks, according to the European Standard EN 1757-3 (safety of platform trolleys).

## **Technical details:**

| Capacity              | 600 kg                        |
|-----------------------|-------------------------------|
| Loading height        | 270 mm                        |
| Platform size         | 1200 x 800 L x W mm           |
| Outside dimension     | 1320 x 809 x 990 L x W x H mm |
| Wheels                | TPE 200 x 40 mm               |
| net weight            | 42 kg                         |
|                       |                               |
|                       |                               |
| Country of origin     | Germany                       |
| Customs tariff number | 8716800000                    |
| Warranty              | 10 years                      |
| EAN-Code              | 4017976025131                 |
| Order number          | 2513                          |