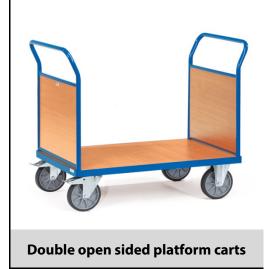

## **Construction:**

Tubular steel and profile steel welded, powder coated, surface durably protected, resistant to impact and scratches. Platform and panelled ends made of derived timber material boards, surface beech grain. Height of panelled ends 500 mm. 2 swivel and 2 fixed-wheel castors, TPE tyres, hubs with groove ball bearing. Swivel castors with wheel locks, according to the European Standard EN 1757-3 (safety of platform trolleys).

## **Technical details:**

| Capacity              | 500 kg                        |
|-----------------------|-------------------------------|
| Loading height        | 228 mm                        |
| Platform size         | 850 x 500 L x W mm            |
| Outside dimension     | 1030 x 509 x 948 L x W x H mm |
| Wheels                | TPE 160 x 40 mm               |
| net weight            | 30 kg                         |
|                       |                               |
| Country of origin     | Germany                       |
| Customs tariff number | 8716800000                    |
| Warranty              | 10 years                      |
| EAN-Code              | 4017976025209                 |
| Order number          | 2520                          |