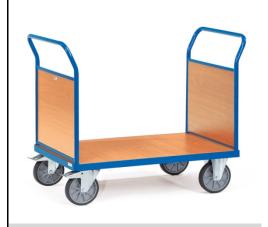

## **Construction:**

Tubular steel and profile steel welded, powder coated, surface durably protected, resistant to impact and scratches. Platform and panelled ends made of derived timber material boards, surface beech grain. Height of panelled ends 500 mm. 2 swivel and 2 fixed-wheel castors, TPE tyres, hubs with groove ball bearing. Swivel castors with wheel locks, according to the European Standard EN 1757-3 (safety of platform trolleys).

## **Technical details:**

| Capacity              | 600 kg                        |
|-----------------------|-------------------------------|
| Loading height        | 270 mm                        |
| Platform size         | 1000 x 600 L x W mm           |
| Outside dimension     | 1180 x 609 x 990 L x W x H mm |
| Wheels                | TPE 200 x 40 mm               |
| net weight            | 38 kg                         |
|                       |                               |
|                       |                               |
| Country of origin     | Germany                       |
| Customs tariff number | 8716800000                    |
| Warranty              | 10 years                      |
| EAN-Code              | 4017976025216                 |
| Order number          | 2521                          |