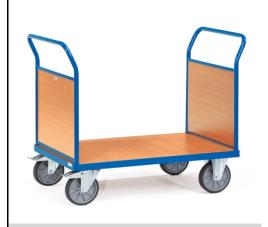

## **Transport equipment**

**Double open sided platform carts** 

## **Construction:**

Tubular steel and profile steel welded, powder coated, surface durably protected, resistant to impact and scratches. Platform and panelled ends made of derived timber material boards, surface beech grain. Height of panelled ends 500 mm. 2 swivel and 2 fixed-wheel castors, TPE tyres, hubs with groove ball bearing. Swivel castors with wheel locks, according to the European Standard EN 1757-3 (safety of platform trolleys).