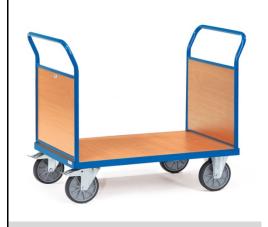

## **Transport equipment**

**Double open sided platform carts** 

## **Construction:**

Tubular steel and profile steel welded, powder coated, surface durably protected, resistant to impact and scratches. Platform and panelled ends made of derived timber material boards, surface beech grain. Height of panelled ends 500 mm. 2 swivel and 2 fixed-wheel castors, TPE tyres, hubs with groove ball bearing. Swivel castors with wheel locks, according to the European Standard EN 1757-3 (safety of platform trolleys).

## **Technical details:**

| Capacity              | 600 kg                        |
|-----------------------|-------------------------------|
| Loading height        | 270 mm                        |
| Platform size         | 1200 x 800 L x W mm           |
| Outside dimension     | 1380 x 809 x 990 L x W x H mm |
| Wheels                | TPE 200 x 40 mm               |
| net weight            | 48 kg                         |
|                       |                               |
|                       |                               |
| Country of origin     | Germany                       |
| Customs tariff number | 8716800000                    |
| Warranty              | 10 years                      |
| EAN-Code              | 4017976025230                 |
| Order number          | 2523                          |