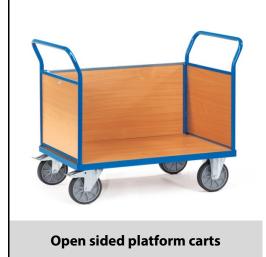

## **Construction:**

Tubular steel and profile steel welded, powder coated, surface durably protected, resistant to impact and scratches. Platform, panelled ends and 1 panelled side made of derived timber material boards, surface beech grain. Height of panelled ends and side 500 mm. 2 swivel and 2 fixed-wheel castors, TPE tyres, hubs with groove ball bearing. Swivel castors with wheel locks, according to the European Standard EN 1757-3 (safety of platform trolleys).

## **Technical details:**

| Capacity              | 500 kg                        |
|-----------------------|-------------------------------|
| Loading height        | 228 mm                        |
| Platform size         | 850 x 500 L x W mm            |
| Outside dimension     | 1030 x 509 x 948 L x W x H mm |
| Wheels                | TPE 160 x 40 mm               |
| net weight            | 34 kg                         |
|                       |                               |
| Country of origin     | Germany                       |
| Customs tariff number | 8716800000                    |
| Warranty              | 10 years                      |
| EAN-Code              | 4017976025308                 |
| Order number          | 2530                          |