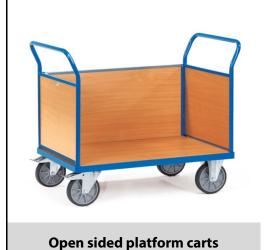

## **Construction:**

Tubular steel and profile steel welded, powder coated, surface durably protected, resistant to impact and scratches. Platform, panelled ends and 1 panelled side made of derived timber material boards, surface beech grain. Height of panelled ends and side 500 mm. 2 swivel and 2 fixed-wheel castors, TPE tyres, hubs with groove ball bearing. Swivel castors with wheel locks, according to the European Standard EN 1757-3 (safety of platform trolleys).

## **Technical details:**

| Capacity              | 600 kg                        |
|-----------------------|-------------------------------|
| Loading height        | 270 mm                        |
| Platform size         | 1000 x 600 L x W mm           |
| Outside dimension     | 1180 x 609 x 990 L x W x H mm |
| Wheels                | TPE 200 x 40 mm               |
| net weight            | 42 kg                         |
|                       |                               |
|                       |                               |
| Country of origin     | Germany                       |
| Customs tariff number | 8716800000                    |
| Warranty              | 10 years                      |
| EAN-Code              | 4017976025315                 |
| Order number          | 2531                          |