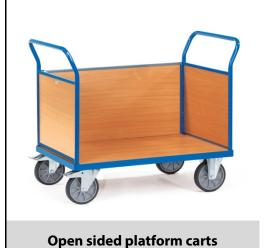

## **Construction:**

Tubular steel and profile steel welded, powder coated, surface durably protected, resistant to impact and scratches. Platform, panelled ends and 1 panelled side made of derived timber material boards, surface beech grain. Height of panelled ends and side 500 mm. 2 swivel and 2 fixed-wheel castors, TPE tyres, hubs with groove ball bearing. Swivel castors with wheel locks, according to the European Standard EN 1757-3 (safety of platform trolleys).

## **Technical details:**

| Capacity              | 600 kg                        |
|-----------------------|-------------------------------|
| Loading height        | 270 mm                        |
| Platform size         | 1000 x 700 L x W mm           |
| Outside dimension     | 1180 x 709 x 990 L x W x H mm |
| Wheels                | TPE 200 x 40 mm               |
| net weight            | 46 kg                         |
|                       |                               |
|                       |                               |
| Country of origin     | Germany                       |
| Customs tariff number | 8716800000                    |
| Warranty              | 10 years                      |
| EAN-Code              | 4017976025322                 |
| Order number          | 2532                          |