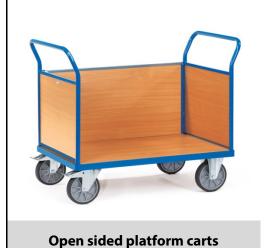

## **Construction:**

Tubular steel and profile steel welded, powder coated, surface durably protected, resistant to impact and scratches. Platform, panelled ends and 1 panelled side made of derived timber material boards, surface beech grain. Height of panelled ends and side 500 mm. 2 swivel and 2 fixed-wheel castors, TPE tyres, hubs with groove ball bearing. Swivel castors with wheel locks, according to the European Standard EN 1757-3 (safety of platform trolleys).

## **Technical details:**

| Capacity              | 600 kg                        |
|-----------------------|-------------------------------|
| Loading height        | 270 mm                        |
| Platform size         | 1200 x 800 L x W mm           |
| Outside dimension     | 1380 x 809 x 990 L x W x H mm |
| Wheels                | TPE 200 x 40 mm               |
| net weight            | 54 kg                         |
|                       |                               |
|                       |                               |
| Country of origin     | Germany                       |
| Customs tariff number | 8716800000                    |
| Warranty              | 10 years                      |
| EAN-Code              | 4017976025339                 |
| Order number          | 2533                          |