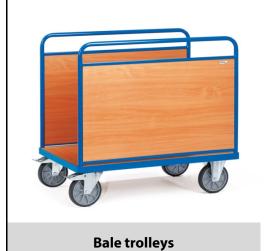

## **Construction:**

Tubular steel and profile steel welded, powder coated, surface durably protected, resistant to impact and scratches. Platform made of derived timber material boards, surface beech grain. Sides made of derived timber material boards, surface beech grain. Height of sides 600/750 mm. 2 swivel and 2 fixed-wheel castors, TPE tyres, hubs with groove ball bearing. Swivel castors with wheel locks, according to the European Standard EN 1757-3 (safety of platform trolleys).

## **Technical details:**

| Capacity              | 600 kg                         |
|-----------------------|--------------------------------|
| Loading height        | 270 mm                         |
| Platform size         | 1000 x 600 L x W mm            |
| Outside dimension     | 1060 x 609 x 1025 L x W x H mm |
| Wheels                | TPE 200 x 40 mm                |
| net weight            | 42 kg                          |
|                       |                                |
|                       |                                |
| Country of origin     | Germany                        |
| Customs tariff number | 8716800000                     |
| Warranty              | 10 years                       |
| EAN-Code              | 4017976025414                  |
| Order number          | 2541                           |