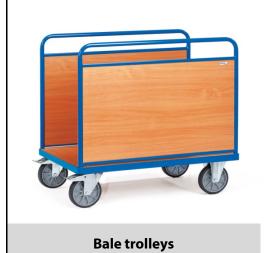

## **Construction:**

Tubular steel and profile steel welded, powder coated, surface durably protected, resistant to impact and scratches. Platform made of derived timber material boards, surface beech grain. Sides made of derived timber material boards, surface beech grain. Height of sides 600/750 mm. 2 swivel and 2 fixed-wheel castors, TPE tyres, hubs with groove ball bearing. Swivel castors with wheel locks, according to the European Standard EN 1757-3 (safety of platform trolleys).

## **Technical details:**

| Capacity              | 600 kg                         |
|-----------------------|--------------------------------|
| Loading height        | 270 mm                         |
| Platform size         | 1000 x 700 L x W mm            |
| Outside dimension     | 1060 x 709 x 1025 L x W x H mm |
| Wheels                | TPE 200 x 40 mm                |
| net weight            | 45 kg                          |
|                       |                                |
|                       |                                |
| Country of origin     | Germany                        |
| Customs tariff number | 8716800000                     |
| Warranty              | 10 years                       |
| EAN-Code              | 4017976025421                  |
| Order number          | 2542                           |