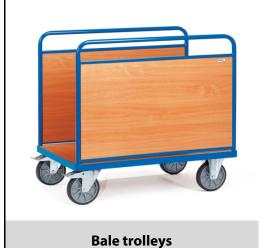

## **Construction:**

Tubular steel and profile steel welded, powder coated, surface durably protected, resistant to impact and scratches. Platform made of derived timber material boards, surface beech grain. Sides made of derived timber material boards, surface beech grain. Height of sides 600/750 mm. 2 swivel and 2 fixed-wheel castors, TPE tyres, hubs with groove ball bearing. Swivel castors with wheel locks, according to the European Standard EN 1757-3 (safety of platform trolleys).

## **Technical details:**

| Capacity              | 600 kg                         |
|-----------------------|--------------------------------|
| Loading height        | 270 mm                         |
| Platform size         | 1200 x 800 L x W mm            |
| Outside dimension     | 1260 x 809 x 1025 L x W x H mm |
| Wheels                | TPE 200 x 40 mm                |
| net weight            | 54 kg                          |
|                       |                                |
|                       |                                |
| Country of origin     | Germany                        |
| Customs tariff number | 8716800000                     |
| Warranty              | 10 years                       |
| EAN-Code              | 4017976025438                  |
| Order number          | 2543                           |