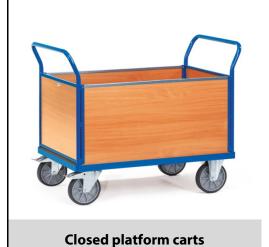

## **Construction:**

Tubular steel and profile steel welded, powder coated, surface durably protected, resistant to impact and scratches. Platform, panelled ends and panelled sides made of derived timber material boards, surface beech grain. With one detachable side. Height of panelled ends and sides 500 mm. 2 swivel and 2 fixed-wheel castors, TPE tyres, hubs with groove ball bearing. Swivel castors with wheel locks, according to the European Standard EN 1757-3 (safety of platform trolleys).

## **Technical details:**

| Capacity              | 500 kg                        |
|-----------------------|-------------------------------|
| Loading height        | 228 mm                        |
| Platform size         | 850 x 500 L x W mm            |
| Outside dimension     | 1030 x 509 x 948 L x W x H mm |
| Wheels                | TPE 160 x 40 mm               |
| net weight            | 38 kg                         |
|                       |                               |
|                       |                               |
| Country of origin     | Germany                       |
| Customs tariff number | 8716800000                    |
| Warranty              | 10 years                      |
| EAN-Code              | 4017976025506                 |
| Order number          | 2550                          |