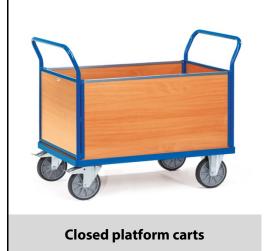

## **Construction:**

Tubular steel and profile steel welded, powder coated, surface durably protected, resistant to impact and scratches. Platform, panelled ends and panelled sides made of derived timber material boards, surface beech grain. With one detachable side. Height of panelled ends and sides 500 mm. 2 swivel and 2 fixed-wheel castors, TPE tyres, hubs with groove ball bearing. Swivel castors with wheel locks, according to the European Standard EN 1757-3 (safety of platform trolleys).

## **Technical details:**

| Capacity              | 600 kg                        |
|-----------------------|-------------------------------|
| Loading height        | 270 mm                        |
| Platform size         | 1000 x 600 L x W mm           |
| Outside dimension     | 1180 x 609 x 990 L x W x H mm |
| Wheels                | TPE 200 x 40 mm               |
| net weight            | 47 kg                         |
|                       |                               |
| Country of origin     | Germany                       |
| Customs tariff number | 8716800000                    |
| Warranty              | 10 years                      |
| EAN-Code              | 4017976025513                 |
| Order number          | 2551                          |