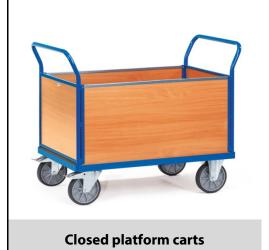

## **Construction:**

Tubular steel and profile steel welded, powder coated, surface durably protected, resistant to impact and scratches. Platform, panelled ends and panelled sides made of derived timber material boards, surface beech grain. With one detachable side. Height of panelled ends and sides 500 mm. 2 swivel and 2 fixed-wheel castors, TPE tyres, hubs with groove ball bearing. Swivel castors with wheel locks, according to the European Standard EN 1757-3 (safety of platform trolleys).

## **Technical details:**

| Capacity              | 600 kg                        |
|-----------------------|-------------------------------|
| Loading height        | 270 mm                        |
| Platform size         | 1000 x 700 L x W mm           |
| Outside dimension     | 1180 x 709 x 990 L x W x H mm |
| Wheels                | TPE 200 x 40 mm               |
| net weight            | 51 kg                         |
|                       |                               |
|                       |                               |
| Country of origin     | Germany                       |
| Customs tariff number | 8716800000                    |
| Warranty              | 10 years                      |
| EAN-Code              | 4017976025520                 |
| Order number          | 2552                          |