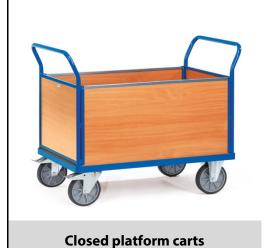

## **Construction:**

Tubular steel and profile steel welded, powder coated, surface durably protected, resistant to impact and scratches. Platform, panelled ends and panelled sides made of derived timber material boards, surface beech grain. With one detachable side. Height of panelled ends and sides 500 mm. 2 swivel and 2 fixed-wheel castors, TPE tyres, hubs with groove ball bearing. Swivel castors with wheel locks, according to the European Standard EN 1757-3 (safety of platform trolleys).

## **Technical details:**

| Capacity              | 600 kg                        |
|-----------------------|-------------------------------|
| Loading height        | 270 mm                        |
| Platform size         | 1200 x 800 L x W mm           |
| Outside dimension     | 1380 x 809 x 990 L x W x H mm |
| Wheels                | TPE 200 x 40 mm               |
| net weight            | 59 kg                         |
|                       |                               |
|                       |                               |
| Country of origin     | Germany                       |
| Customs tariff number | 8716800000                    |
| Warranty              | 10 years                      |
| EAN-Code              | 4017976025537                 |
| Order number          | 2553                          |