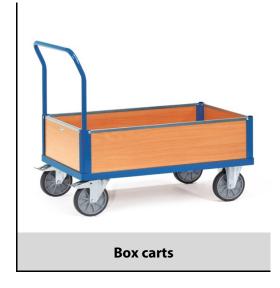

## **Construction:**

Tubular steel and profile steel welded, powder coated, surface durably protected, resistant to impact and scratches. Platform made of derived timber material boards, surface beech grain. Ends and sides made of derived timber material boards. Height of sides 250 mm. All sides singly detachable. 2 swivel and 2 fixed-wheel castors, TPE tyres, hubs with groove ball bearing. Swivel castors with wheel locks, according to the European Standard EN 1757-3 (safety of platform trolleys).

## **Technical details:**

| Capacity              | 500 kg                       |
|-----------------------|------------------------------|
| Loading height        | 228 mm                       |
| Platform size         | 850 x 500 L x W mm           |
| Outside dimension     | 970 x 509 x 948 L x W x H mm |
| Wheels                | TPE 160 x 40 mm              |
| net weight            | 30 kg                        |
|                       |                              |
|                       |                              |
| Country of origin     | Germany                      |
| Customs tariff number | 8716800000                   |
| Warranty              | 10 years                     |
| EAN-Code              | 4017976025605                |
| Order number          | 2560                         |