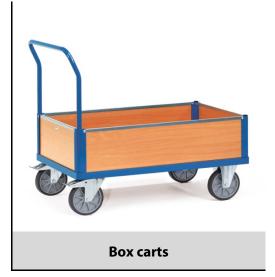

## **Construction:**

Tubular steel and profile steel welded, powder coated, surface durably protected, resistant to impact and scratches. Platform made of derived timber material boards, surface beech grain. Ends and sides made of derived timber material boards. Height of sides 250 mm. All sides singly detachable. 2 swivel and 2 fixed-wheel castors, TPE tyres, hubs with groove ball bearing. Swivel castors with wheel locks, according to the European Standard EN 1757-3 (safety of platform trolleys).

## **Technical details:**

| Capacity              | 600 kg                        |
|-----------------------|-------------------------------|
| Loading height        | 270 mm                        |
| Platform size         | 1000 x 600 L x W mm           |
| Outside dimension     | 1120 x 609 x 990 L x W x H mm |
| Wheels                | TPE 200 x 40 mm               |
| net weight            | 36 kg                         |
|                       |                               |
| Country of origin     | Germany                       |
| Customs tariff number | 8716800000                    |
| Warranty              | 10 years                      |
| EAN-Code              | 4017976025612                 |
| Order number          | 2561                          |