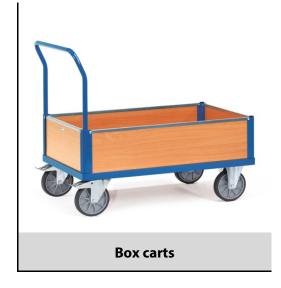

## **Construction:**

Tubular steel and profile steel welded, powder coated, surface durably protected, resistant to impact and scratches. Platform made of derived timber material boards, surface beech grain. Ends and sides made of derived timber material boards. Height of sides 250 mm. All sides singly detachable. 2 swivel and 2 fixed-wheel castors, TPE tyres, hubs with groove ball bearing. Swivel castors with wheel locks, according to the European Standard EN 1757-3 (safety of platform trolleys).

## **Technical details:**

| Capacity              | 600 kg                        |
|-----------------------|-------------------------------|
| Loading height        | 270 mm                        |
| Platform size         | 1000 x 700 L x W mm           |
| Outside dimension     | 1120 x 709 x 990 L x W x H mm |
| Wheels                | TPE 200 x 40 mm               |
| net weight            | 40 kg                         |
|                       |                               |
|                       |                               |
| Country of origin     | Germany                       |
| Customs tariff number | 8716800000                    |
| Warranty              | 10 years                      |
| EAN-Code              | 4017976025629                 |
| Order number          | 2562                          |