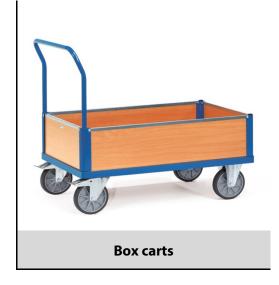

## **Construction:**

Tubular steel and profile steel welded, powder coated, surface durably protected, resistant to impact and scratches. Platform made of derived timber material boards, surface beech grain. Ends and sides made of derived timber material boards. Height of sides 250 mm. All sides singly detachable. 2 swivel and 2 fixed-wheel castors, TPE tyres, hubs with groove ball bearing. Swivel castors with wheel locks, according to the European Standard EN 1757-3 (safety of platform trolleys).

## **Technical details:**

| Capacity              | 600 kg                        |
|-----------------------|-------------------------------|
| Loading height        | 270 mm                        |
| Platform size         | 1200 x 800 L x W mm           |
| Outside dimension     | 1320 x 809 x 990 L x W x H mm |
| Wheels                | TPE 200 x 40 mm               |
| net weight            | 46 kg                         |
|                       |                               |
|                       |                               |
| Country of origin     | Germany                       |
| Customs tariff number | 8716800000                    |
| Warranty              | 10 years                      |
| EAN-Code              | 4017976025636                 |
| Order number          | 2563                          |