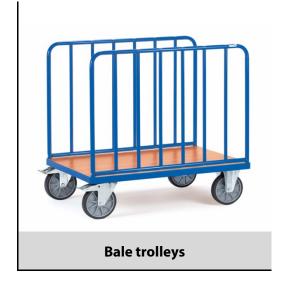

## **Construction:**

Tubular steel and profile steel welded, powder coated, surface durably protected, resistant to impact and scratches. Platform made of derived timber material boards, surface beech grain. 2 tubular steel side frames with intermediate uprights at intervals of approx. 130 mm. 2 swivel and 2 fixed-wheel castors, TPE tyres, hubs with groove ball bearing. Swivel castors with wheel locks, according to the European Standard EN 1757-3 (safety of platform trolleys).

## **Technical details:**

| Capacity              | 600 kg                         |
|-----------------------|--------------------------------|
| Loading height        | 270 mm                         |
| Platform size         | 1000 x 600 L x W mm            |
| Outside dimension     | 1060 x 609 x 1025 L x W x H mm |
| Wheels                | TPE 200 x 40 mm                |
| net weight            | 39 kg                          |
|                       |                                |
|                       |                                |
| Country of origin     | Germany                        |
| Customs tariff number | 8716800000                     |
| Warranty              | 10 years                       |
| EAN-Code              | 4017976025711                  |
| Order number          | 2571                           |