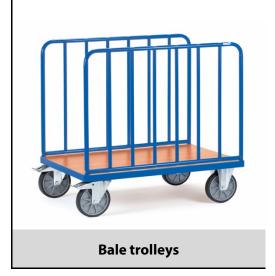

## **Construction:**

Tubular steel and profile steel welded, powder coated, surface durably protected, resistant to impact and scratches. Platform made of derived timber material boards, surface beech grain. 2 tubular steel side frames with intermediate uprights at intervals of approx. 130 mm. 2 swivel and 2 fixed-wheel castors, TPE tyres, hubs with groove ball bearing. Swivel castors with wheel locks, according to the European Standard EN 1757-3 (safety of platform trolleys).

## **Technical details:**

| Capacity              | 600 kg                         |
|-----------------------|--------------------------------|
| Loading height        | 270 mm                         |
| Platform size         | 1000 x 700 L x W mm            |
| Outside dimension     | 1060 x 709 x 1025 L x W x H mm |
| Wheels                | TPE 200 x 40 mm                |
| net weight            | 42 kg                          |
|                       |                                |
| Country of origin     | Germany                        |
| Customs tariff number | 8716800000                     |
| Warranty              | 10 years                       |
| EAN-Code              | 4017976025728                  |
| Order number          | 2572                           |