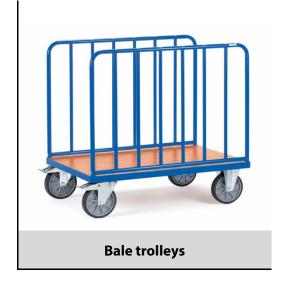

## **Construction:**

Tubular steel and profile steel welded, powder coated, surface durably protected, resistant to impact and scratches. Platform made of derived timber material boards, surface beech grain. 2 tubular steel side frames with intermediate uprights at intervals of approx. 130 mm. 2 swivel and 2 fixed-wheel castors, TPE tyres, hubs with groove ball bearing. Swivel castors with wheel locks, according to the European Standard EN 1757-3 (safety of platform trolleys).

## **Technical details:**

| Capacity              | 600 kg                         |
|-----------------------|--------------------------------|
| Loading height        | 270 mm                         |
| Platform size         | 1200 x 800 L x W mm            |
| Outside dimension     | 1260 x 809 x 1025 L x W x H mm |
| Wheels                | TPE 200 x 40 mm                |
| net weight            | 48 kg                          |
|                       |                                |
|                       |                                |
| Country of origin     | Germany                        |
| Customs tariff number | 8716800000                     |
| Warranty              | 10 years                       |
| EAN-Code              | 4017976025735                  |
| Order number          | 2573                           |