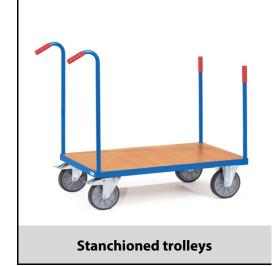

## **Construction:**

Tubular steel and profile steel welded, powder coated, surface durably protected, resistant to impact and scratches. Platform made of derived timber material boards, surface beech grain. 2 swivel and 2 fixed-wheel castors, TPE tyres, hubs with groove ball bearing. Swivel castors with wheel locks, according to the European Standard EN 1757-3 (safety of platform trolleys).

## **Technical details:**

| Capacity              | 500 kg                        |
|-----------------------|-------------------------------|
| Loading height        | 228 mm                        |
| Platform size         | 850 x 500 L x W mm            |
| Outside dimension     | 1100 x 509 x 923 L x W x H mm |
| Wheels                | TPE 160 x 40 mm               |
| net weight            | 24 kg                         |
|                       |                               |
|                       |                               |
| Country of origin     | Germany                       |
| Customs tariff number | 8716800000                    |
| Warranty              | 10 years                      |
| EAN-Code              | 4017976025803                 |
| Order number          | 2580                          |