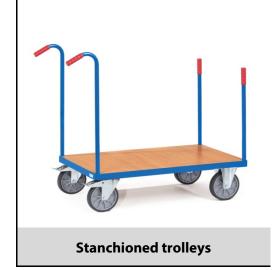

## **Transport equipment**

## **Construction:**

Tubular steel and profile steel welded, powder coated, surface durably protected, resistant to impact and scratches. Platform made of derived timber material boards, surface beech grain. 2 swivel and 2 fixed-wheel castors, TPE tyres, hubs with groove ball bearing. Swivel castors with wheel locks, according to the European Standard EN 1757-3 (safety of platform trolleys).

## **Technical details:**

| Capacity              | 600 kg                        |
|-----------------------|-------------------------------|
| Loading height        | 270 mm                        |
| Platform size         | 1000 x 600 L x W mm           |
| Outside dimension     | 1250 x 609 x 960 L x W x H mm |
| Wheels                | TPE 200 x 40 mm               |
| net weight            | 29 kg                         |
|                       |                               |
|                       |                               |
| Country of origin     | Germany                       |
| Customs tariff number | 8716800000                    |
| Warranty              | 10 years                      |
| EAN-Code              | 4017976025810                 |
| Order number          | 2581                          |