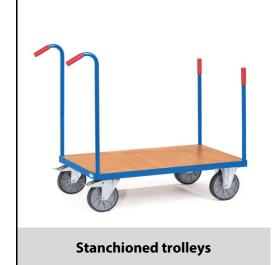

## **Transport equipment**

## **Construction:**

Tubular steel and profile steel welded, powder coated, surface durably protected, resistant to impact and scratches. Platform made of derived timber material boards, surface beech grain. 2 swivel and 2 fixed-wheel castors, TPE tyres, hubs with groove ball bearing. Swivel castors with wheel locks, according to the European Standard EN 1757-3 (safety of platform trolleys).

## **Technical details:**

| Capacity              | 600 kg                        |
|-----------------------|-------------------------------|
| Loading height        | 270 mm                        |
| Platform size         | 1000 x 700 L x W mm           |
| Outside dimension     | 1250 x 709 x 960 L x W x H mm |
| Wheels                | TPE 200 x 40 mm               |
| net weight            | 32 kg                         |
|                       |                               |
|                       |                               |
| Country of origin     | Germany                       |
| Customs tariff number | 8716800000                    |
| Warranty              | 10 years                      |
| EAN-Code              | 4017976025827                 |
| Order number          | 2582                          |