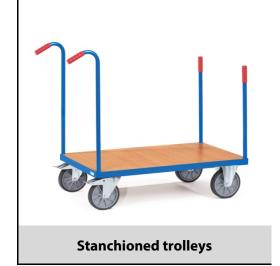

## **Construction:**

Tubular steel and profile steel welded, powder coated, surface durably protected, resistant to impact and scratches. Platform made of derived timber material boards, surface beech grain. 2 swivel and 2 fixed-wheel castors, TPE tyres, hubs with groove ball bearing. Swivel castors with wheel locks, according to the European Standard EN 1757-3 (safety of platform trolleys).

## **Technical details:**

| Capacity              | 600 kg                        |
|-----------------------|-------------------------------|
| Loading height        | 270 mm                        |
| Platform size         | 1200 x 800 L x W mm           |
| Outside dimension     | 1450 x 809 x 960 L x W x H mm |
| Wheels                | TPE 200 x 40 mm               |
| net weight            | 37 kg                         |
|                       |                               |
|                       |                               |
| Country of origin     | Germany                       |
| Customs tariff number | 8716800000                    |
| Warranty              | 10 years                      |
| EAN-Code              | 4017976025834                 |
| Order number          | 2583                          |