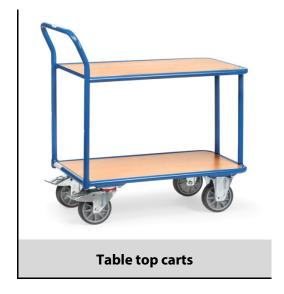

## **Construction:**

Modular system, platform and pushbar and upper shelf with screw connection. Capacity upper and middle shelf 120 kg. Disassembled on delivery. Welded tubular or sectional steel construction, powder coated, blue RAL 5007. Shelves made of derived timber material board, beech decor surface. 2 swivel and 2 fixed-wheel castors, TPE tyres, hubs with groove ball bearing. Swivel castors with wheel locks, according to the European Standard EN 1757-3 (safety of platform trolleys).

## **Technical details:**

| Capacity              | 400 kg                       |
|-----------------------|------------------------------|
| Loading height        | 233, 736 mm                  |
| Platform size         | 850 x 500 L x W mm           |
| Outside dimension     | 970 x 505 x 968 L x W x H mm |
| Wheels                | TPE 160 x 40 mm              |
| net weight            | 29 kg                        |
|                       |                              |
|                       |                              |
| Country of origin     | Germany                      |
| Customs tariff number | 8716800000                   |
| Warranty              | 10 years                     |
| EAN-Code              | 4017976026008                |
| Order number          | 2600                         |