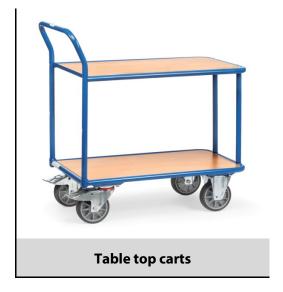

## **Transport equipment**

## **Construction:**

Modular system, platform and pushbar and upper shelf with screw connection. Capacity upper and middle shelf 120 kg. Disassembled on delivery. Welded tubular or sectional steel construction, powder coated, blue RAL 5007. Shelves made of derived timber material board, beech decor surface. 2 swivel and 2 fixed-wheel castors, TPE tyres, hubs with groove ball bearing. Swivel castors with wheel locks, according to the European Standard EN 1757-3 (safety of platform trolleys).

## **Technical details:**

| Capacity              | 400 kg                        |
|-----------------------|-------------------------------|
| Loading height        | 233, 736 mm                   |
| Platform size         | 1000 x 700 L x W mm           |
| Outside dimension     | 1120 x 705 x 968 L x W x H mm |
| Wheels                | TPE 160 x 40 mm               |
| net weight            | 41 kg                         |
|                       |                               |
|                       |                               |
| Country of origin     | Germany                       |
| Customs tariff number | 8716800000                    |
| Warranty              | 10 years                      |
| EAN-Code              | 4017976026022                 |
| Order number          | 2602                          |