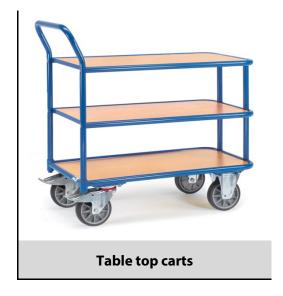

## **Construction:**

Modular system, platform and pushbar and upper and middle shelf with screw connection. Capacity upper and middle shelf 120 kg. Disassembled on delivery. Welded tubular or sectional steel construction, powder coated, blue RAL 5007. Shelves made of derived timber material board, beech decor surface. 2 swivel and 2 fixed-wheel castors, TPE tyres, hubs with groove ball bearing. Swivel castors with wheel locks, according to the European Standard EN 1757-3 (safety of platform trolleys).

## **Technical details:**

| Capacity              | 400 kg                       |
|-----------------------|------------------------------|
| Loading height        | 233, 485, 736 mm             |
| Platform size         | 850 x 500 L x W mm           |
| Outside dimension     | 970 x 505 x 968 L x W x H mm |
| Wheels                | TPE 160 x 40 mm              |
| net weight            | 36 kg                        |
|                       |                              |
|                       |                              |
| Country of origin     | Germany                      |
| Customs tariff number | 8716800000                   |
| Warranty              | 10 years                     |
| EAN-Code              | 4017976026107                |
| Order number          | 2610                         |