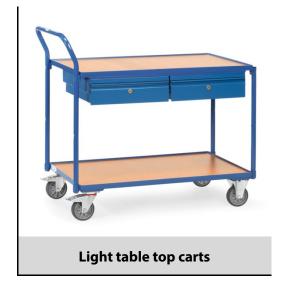

## **Construction:**

Modular system: Tubular steel welded and powder coated, surface durably protected, resistant to impact and scratches. 2 shelves made of derived timber material boards, in a frame of angle steel, height of rim 12 mm. With 2 sheet steel drawers (H x W x D =  $105 \times 415 \times 490$  mm) with ball pull-out and cylinder lock. 2 swivel and 2 fixed-wheel castors, TPE tyres, hubs with groove ball bearing. Swivel castors with wheel locks, according to the European Standard EN 1757-3 (safety of platform trolleys). Capacity upper shelf 80 kg. Capacity per drawer 25 kg.

## **Technical details:**

| Capacity              | 300 kg                         |
|-----------------------|--------------------------------|
| Shelve heights        | 200, 830 mm                    |
| Platform size         | 1000 x 600 L x W mm            |
| Outside dimension     | 1135 x 600 x 1040 L x W x H mm |
| Wheels                | TPE 125 x 32 mm                |
| net weight            | 49 kg                          |
|                       |                                |
|                       |                                |
| Country of origin     | Germany                        |
| Customs tariff number | 8716800000                     |
| Warranty              | 10 years                       |
| EAN-Code              | 4017976011516                  |
| Order number          | 2622                           |