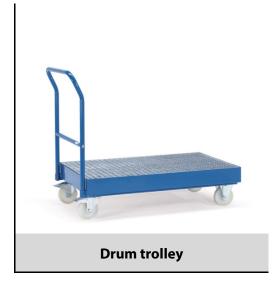

## **Construction:**

Welded steel construction, oil pan 100 mm high, oil-tight, powder-coated blue RAL 5007. Grid flush inserted, mesh size 31 x 31 mm, hot-dip galvanised. 2 castor and 2 fix wheels 125 x 38 mm, made of polyamide, hubs with roller bearings. Castors with wheel locks, according to the European Standard EN 1757-3 (safety of platform trolleys). For transporting one or two 200-litres drums. Prevents damage in the event of oil leakage. Drain pan 45 litres.

## **Technical details:**

| Capacity              | 400 kg                        |
|-----------------------|-------------------------------|
| Loading height        | 269 mm                        |
| Platform size         | 1000 x 600 L x W mm           |
| Outside dimension     | 1130 x 611 x 990 L x W x H mm |
| Wheels                | Polyamide 125 x 38 mm         |
| net weight            | 37 kg                         |
|                       |                               |
|                       |                               |
| Country of origin     | Germany                       |
| Customs tariff number | 8716800000                    |
| Warranty              | 10 years                      |
| EAN-Code              | 4017976027029                 |
| Order number          | 2702                          |