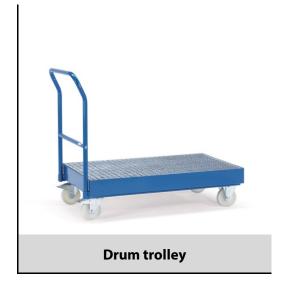

## **Construction:**

Welded steel construction, oil pan 100 mm high, oil-tight, powder-coated blue RAL 5007. Grid flush inserted, mesh size 31 x 31 mm, hot-dip galvanised. 2 castor and 2 fix wheels 125 x 38 mm, made of polyamide, hubs with roller bearings. Castors with wheel locks, according to the European Standard EN 1757-3 (safety of platform trolleys). For transporting one or two 200-litres drums. Prevents damage in the event of oil leakage. Drain pan 45 litres.

## **Technical details:**

| Capacity              | 600 kg                        |
|-----------------------|-------------------------------|
| Loading height        | 269 mm                        |
| Platform size         | 1250 x 650 L x W mm           |
| Outside dimension     | 1380 x 661 x 990 L x W x H mm |
| Wheels                | Polyamide 125 x 38 mm         |
| net weight            | 55 kg                         |
|                       |                               |
|                       |                               |
| Country of origin     | Germany                       |
| Customs tariff number | 8716800000                    |
| Warranty              | 10 years                      |
| EAN-Code              | 4017976027036                 |
| Order number          | 2703                          |