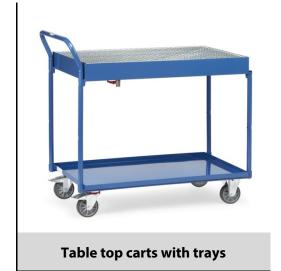

## **Construction:**

Modular system: Steel construction, welded. Tubular steel hoop and steel plate trays screwed. Trays oil-tight, rim 100 mm high, powder coated blue RAL 5007. Base with conical drain and drain tap 1/4". Grid with mesh width of 31 x 31 mm, loosely inserted, flush at the top. Lower steel plate tray 25 mm high, oil-tight. 2 swivel and 2 fixed-wheel castors, TPE tyres, hubs with groove ball bearing. Swivel castors with wheel locks, according to the European Standard EN 1757-3 (safety of platform trolleys). Capacity of upper shelf 100 kg.

## **Technical details:**

| Capacity              | 300 kg               |
|-----------------------|----------------------|
| Shelve heights        | 181, 901 mm          |
| Platform size         | 1000 x 600 L x W mm  |
| Outside dimension     | 1136 x 611 x 1030 mm |
| Wheels                | TPE 125 x 32 mm      |
| net weight            | 52 kg                |
|                       |                      |
|                       |                      |
| Country of origin     | Germany              |
| Customs tariff number | 8716800000           |
| Warranty              | 10 years             |
| EAN-Code              | 4017976027227        |
| Order number          | 2722                 |