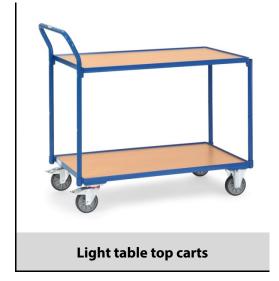

## **Construction:**

Modular system: Tubular steel welded and powder coated, surface durably protected, resistant to impact and scratches. 2 shelves made of derived timber material boards, in a frame of angle steel, height of rim 12 mm. 2 swivel and 2 fixed-wheel castors, TPE tyres, hubs with groove ball bearing. Swivel castors with wheel locks, according to the European Standard EN 1757-3 (safety of platform trolleys). Capacity upper shelf 80 kg.

## **Technical details:**

| Capacity              | 300 kg                        |
|-----------------------|-------------------------------|
| Shelve heights        | 200, 820 mm                   |
| Platform size         | 850 x 500 L x W mm            |
| Outside dimension     | 985 x 500 x 1040 L x W x H mm |
| Wheels                | TPE 125 x 32 mm               |
| net weight            | 28 kg                         |
|                       |                               |
|                       |                               |
| Country of origin     | Germany                       |
| Customs tariff number | 8716800000                    |
| Warranty              | 10 years                      |
| EAN-Code              | 4017976027401                 |
| Order number          | 2740                          |