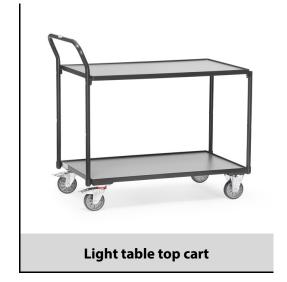

## **Construction:**

Modular system: Tubular steel welded and powder coated, surface durably protected, resistant to impact and scratches. 2 shelves made of derived timber material boards, in a frame of angle steel, height of rim 12 mm. 2 swivel and 2 fixed-wheel castors, TPE tyres, hubs with groove ball bearing. Swivel castors with wheel locks, according to the European Standard EN 1757-3 (safety of platform trolleys). Capacity upper shelf 80 kg.

## **Technical details:**

| Capacity              | 300 kg                        |
|-----------------------|-------------------------------|
| Shelve heights        | 200, 820 mm                   |
| Platform size         | 850 x 500 L x W mm            |
| Outside dimension     | 985 x 500 x 1040 L x W x H mm |
| Wheels                | TPE 125 x 32 mm               |
| net weight            | 28 kg                         |
|                       |                               |
|                       |                               |
| Country of origin     | Germany                       |
| Customs tariff number | 8716800000                    |
| Warranty              | 10 years                      |
| EAN-Code              | 4017976327402                 |
| Order number          | 2740/7016                     |