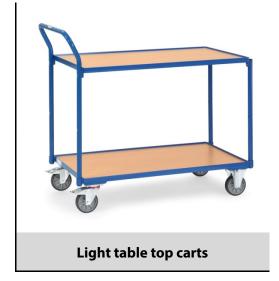

## **Construction:**

Modular system: Tubular steel welded and powder coated, surface durably protected, resistant to impact and scratches. 2 shelves made of derived timber material boards, in a frame of angle steel, height of rim 12 mm. 2 swivel and 2 fixed-wheel castors, TPE tyres, hubs with groove ball bearing. Swivel castors with wheel locks, according to the European Standard EN 1757-3 (safety of platform trolleys). Capacity upper shelf 80 kg.

## **Technical details:**

| Capacity              | 300 kg                         |
|-----------------------|--------------------------------|
| Shelve heights        | 200, 820 mm                    |
| Platform size         | 1000 x 600 L x W mm            |
| Outside dimension     | 1135 x 600 x 1040 L x W x H mm |
| Wheels                | TPE 125 x 32 mm                |
| net weight            | 36 kg                          |
|                       |                                |
|                       |                                |
| Country of origin     | Germany                        |
| Customs tariff number | 8716800000                     |
| Warranty              | 10 years                       |
| EAN-Code              | 4017976021300                  |
| Order number          | 2742                           |