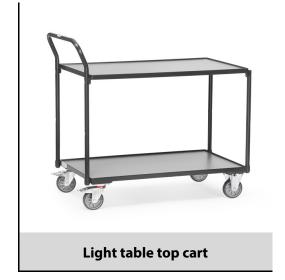

## **Transport equipment**

## **Construction:**

Modular system: Tubular steel welded and powder coated, surface durably protected, resistant to impact and scratches. 2 shelves made of derived timber material boards, in a frame of angle steel, height of rim 12 mm. 2 swivel and 2 fixed-wheel castors, TPE tyres, hubs with groove ball bearing. Swivel castors with wheel locks, according to the European Standard EN 1757-3 (safety of platform trolleys). Capacity upper shelf 80 kg.

## **Technical details:**

| Capacity              | 300 kg                         |
|-----------------------|--------------------------------|
| Shelve heights        | 200, 820 mm                    |
| Platform size         | 1000 x 600 L x W mm            |
| Outside dimension     | 1135 x 600 x 1040 L x W x H mm |
| Wheels                | TPE 125 x 32 mm                |
| net weight            | 36 kg                          |
|                       |                                |
|                       |                                |
| Country of origin     | Germany                        |
| Customs tariff number | 8716800000                     |
| Warranty              | 10 years                       |
| EAN-Code              | 4017976327426                  |
| Order number          | 2742/7016                      |