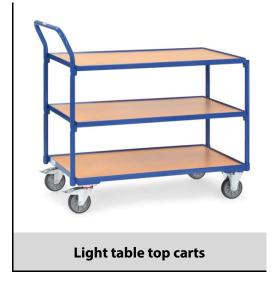

## **Construction:**

Modular system: Tubular steel welded and powder coated, surface durably protected, resistant to impact and scratches. 3 shelves made of derived timber material boards, in a frame of angle steel, height of rim 12 mm. 2 swivel and 2 fixed-wheel castors, TPE tyres, hubs with groove ball bearing. Swivel castors with wheel locks, according to the European Standard EN 1757-3 (safety of platform trolleys). Capacity upper and middle shelf 80 kg.

| Capacity              | 300 kg                        |
|-----------------------|-------------------------------|
| Shelve heights        | 200, 510, 820 mm              |
| Platform size         | 850 x 500 L x W mm            |
| Outside dimension     | 985 x 500 x 1040 L x W x H mm |
| Wheels                | TPE 125 x 32 mm               |
| net weight            | 35 kg                         |
|                       |                               |
|                       |                               |
| Country of origin     | Germany                       |
| Customs tariff number | 8716800000                    |
| Warranty              | 10 years                      |
| EAN-Code              | 4017976027500                 |
| Order number          | 2750                          |