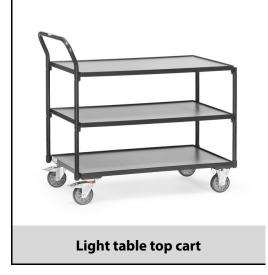

## **Construction:**

Modular system: Tubular steel welded and powder coated, surface durably protected, resistant to impact and scratches. 3 shelves made of derived timber material boards, in a frame of angle steel, height of rim 12 mm. 2 swivel and 2 fixed-wheel castors, TPE tyres, hubs with groove ball bearing. Swivel castors with wheel locks, according to the European Standard EN 1757-3 (safety of platform trolleys). Capacity upper and middle shelf 80 kg.

## **Technical details:**

| Capacity              | 300 kg                        |
|-----------------------|-------------------------------|
| Shelve heights        | 200, 510, 820 mm              |
| Platform size         | 850 x 500 L x W mm            |
| Outside dimension     | 985 x 500 x 1040 L x W x H mm |
| Wheels                | TPE 125 x 32 mm               |
| net weight            | 35 kg                         |
|                       |                               |
|                       |                               |
| Country of origin     | Germany                       |
| Customs tariff number | 8716800000                    |
| Warranty              | 10 years                      |
| EAN-Code              | 4017976327501                 |
| Order number          | 2750/7016                     |