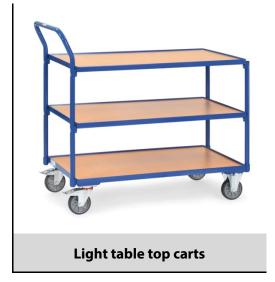

## **Construction:**

Modular system: Tubular steel welded and powder coated, surface durably protected, resistant to impact and scratches. 3 shelves made of derived timber material boards, in a frame of angle steel, height of rim 12 mm. 2 swivel and 2 fixed-wheel castors, TPE tyres, hubs with groove ball bearing. Swivel castors with wheel locks, according to the European Standard EN 1757-3 (safety of platform trolleys). Capacity upper and middle shelf 80 kg.

| Capacity              | 300 kg                         |
|-----------------------|--------------------------------|
| Shelve heights        | 200, 510, 820 mm               |
| Platform size         | 1000 x 600 L x W mm            |
| Outside dimension     | 1135 x 600 x 1040 L x W x H mm |
| Wheels                | TPE 125 x 32 mm                |
| net weight            | 49 kg                          |
|                       |                                |
| Country of origin     | Germany                        |
| Customs tariff number | 8716800000                     |
| Warranty              | 10 years                       |
| EAN-Code              | 4017976021317                  |
| Order number          | 2752                           |