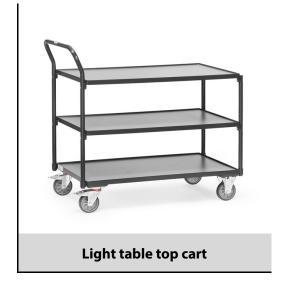

## **Construction:**

Modular system: Tubular steel welded and powder coated, surface durably protected, resistant to impact and scratches. 3 shelves made of derived timber material boards, in a frame of angle steel, height of rim 12 mm. 2 swivel and 2 fixed-wheel castors, TPE tyres, hubs with groove ball bearing. Swivel castors with wheel locks, according to the European Standard EN 1757-3 (safety of platform trolleys). Capacity upper and middle shelf 80 kg.

## **Technical details:**

| Capacity              | 300 kg                         |
|-----------------------|--------------------------------|
| Shelve heights        | 200, 510, 820 mm               |
| Platform size         | 1000 x 600 L x W mm            |
| Outside dimension     | 1135 x 600 x 1040 L x W x H mm |
| Wheels                | TPE 125 x 32 mm                |
| net weight            | 49 kg                          |
|                       |                                |
|                       |                                |
| Country of origin     | Germany                        |
| Customs tariff number | 8716800000                     |
| Warranty              | 10 years                       |
| EAN-Code              | 4017976327525                  |
| Order number          | 2752/7016                      |