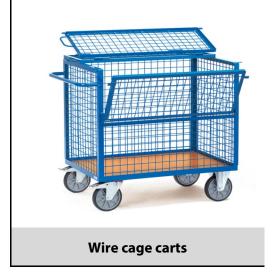

## **Construction:**

Tubular steel and profile steel welded, powder coated blue RAL 5007. Platform made of derived timber material board, surface beech rain. Wire cage cart with angular steel superstructure, wire lattice 50 x 50 x 4mm, welded. Cover double collapsible. Ring-eyelets for padlocks. Useful height: 806 mm. 2 swivel and 2 fixed-wheel castors, TPE tyres, hubs with groove ball bearing. Swivel castors with wheel locks, according to the European Standard EN 1757-3 (safety of platform trolleys).

## **Technical details:**

| Capacity              | 600 kg                         |
|-----------------------|--------------------------------|
| Loading height        | 806 mm                         |
| Platform size         | 1000 x 700 L x W mm            |
| Outside dimension     | 1130 x 725 x 1113 L x W x H mm |
| Wheels                | TPE 200 x 40 mm                |
| net weight            | 70 kg                          |
|                       |                                |
|                       |                                |
| Country of origin     | Germany                        |
| Customs tariff number | 8716800000                     |
| Warranty              | 10 years                       |
| EAN-Code              | 4017976012612                  |
| Order number          | 2762                           |