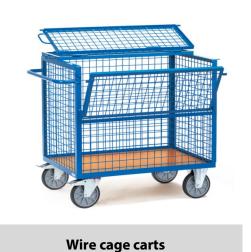

## **Construction:**

Tubular steel and profile steel welded, powder coated blue RAL 5007. Platform made of derived timber material board, surface beech rain. Wire cage cart with angular steel superstructure, wire lattice 50 x 50 x 4mm, welded. Cover double collapsible. Ring-eyelets for padlocks. Useful height: 806 mm. 2 swivel and 2 fixed-wheel castors, TPE tyres, hubs with groove ball bearing. Swivel castors with wheel locks, according to the European Standard EN 1757-3 (safety of platform trolleys).

## **Technical details:**

| Capacity              | 600 kg                         |
|-----------------------|--------------------------------|
| Loading height        | 806 mm                         |
| Platform size         | 1200 x 800 L x W mm            |
| Outside dimension     | 1330 x 825 x 1113 L x W x H mm |
| Wheels                | TPE 200 x 40 mm                |
| net weight            | 84 kg                          |
|                       |                                |
|                       |                                |
| Country of origin     | Germany                        |
| Customs tariff number | 8716800000                     |
| Warranty              | 10 years                       |
| EAN-Code              | 4017976012629                  |
| Order number          | 2763                           |