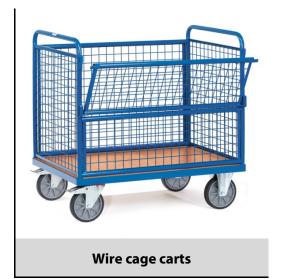

## **Construction:**

Tubular steel and profile steel welded, powder coated blue RAL 5007. Platform made of derived timber material board, surface beech rain. Wire cage cart with tubular steel superstructure, wire lattice 50 x 50 x 4 mm, welded. Bolted modular version, powder-coated. Useful height: 700 mm. 2 swivel and 2 fixed-wheel castors, TPE tyres, hubs with groove ball bearing. Swivel castors with wheel locks, according to the European Standard EN 1757-3 (safety of platform trolleys).

## **Technical details:**

| Capacity              | 600 kg                         |
|-----------------------|--------------------------------|
| Loading height        | 700 mm                         |
| Platform size         | 1000 x 700 L x W mm            |
| Outside dimension     | 1060 x 715 x 1069 L x W x H mm |
| Wheels                | TPE 200 x 40 mm                |
| net weight            | 51 kg                          |
|                       |                                |
| Country of origin     | Germany                        |
| Customs tariff number | 8716800000                     |
| Warranty              | 10 years                       |
| EAN-Code              | 4017976027722                  |
| Order number          | 2772                           |