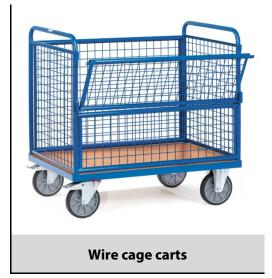

## **Construction:**

Tubular steel and profile steel welded, powder coated blue RAL 5007. Platform made of derived timber material board, surface beech rain. Wire cage cart with tubular steel superstructure, wire lattice 50 x 50 x 4 mm, welded. Bolted modular version, powder-coated. Useful height: 700 mm. 2 swivel and 2 fixed-wheel castors, TPE tyres, hubs with groove ball bearing. Swivel castors with wheel locks, according to the European Standard EN 1757-3 (safety of platform trolleys).

## **Technical details:**

| Capacity              | 600 kg                         |
|-----------------------|--------------------------------|
| Loading height        | 700 mm                         |
| Platform size         | 1200 x 800 L x W mm            |
| Outside dimension     | 1260 x 815 x 1069 L x W x H mm |
| Wheels                | TPE 200 x 40 mm                |
| net weight            | 60 kg                          |
|                       |                                |
|                       |                                |
| Country of origin     | Germany                        |
| Customs tariff number | 8716800000                     |
| Warranty              | 10 years                       |
| EAN-Code              | 4017976027739                  |
| Order number          | 2773                           |