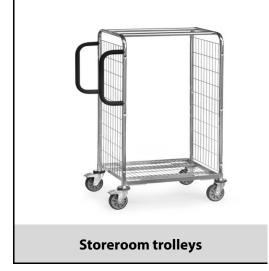

## **Construction:**

Sectional/tubular steel construction, completely electrolytically galvanised. End panels made of tubular steel of wire lattice, mesh width 100 x 50 mm, reinforced by 2 longitudinal bracings. Lower shelve fixed to base frame with wire lattice, mesh width 120 x 30 mm. 2 push bars on front side, vertically screwable. 4 smooth running swivel castors with TPE tyres with plastic rim, hubs with groove ball bearings and thread protection. 2 swivel castors with wheel locks, according to the European Standard EN 1757-3 (safety of platform trolleys). 4 protective rings made of TPU (thermoplastic polyurethane) on the swivel castors.

## **Technical details:**

| Capacity              | 200 kg                        |
|-----------------------|-------------------------------|
| Loading height        | 193 mm                        |
| Platform size         | 650 x 510 L x W mm            |
| Outside dimension     | 891 x 590 x 1225 L x W x H mm |
| Wheels                | TPE 125 x 32 mm               |
| net weight            | 22 kg                         |
|                       |                               |
|                       |                               |
| Country of origin     | Germany                       |
| Customs tariff number | 8716800000                    |
| Warranty              | 10 years                      |
| EAN-Code              | 4017976281001                 |
| Order number          | 28100                         |