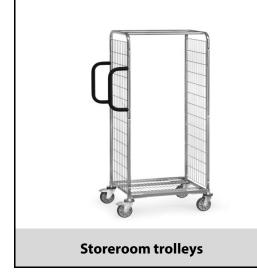

## **Construction:**

Sectional/tubular steel construction, completely electrolytically galvanised. End panels made of tubular steel of wire lattice, mesh width 100 x 50 mm, reinforced by 2 longitudinal bracings. Lower shelve fixed to base frame with wire lattice, mesh width 120 x 30 mm. 2 push bars on front side, vertically screwable. 4 smooth running swivel castors with TPE tyres with plastic rim, hubs with groove ball bearings and thread protection. 2 swivel castors with wheel locks, according to the European Standard EN 1757-3 (safety of platform trolleys). 4 protective rings made of TPU (thermoplastic polyurethane) on the swivel castors.

## **Technical details:**

| Capacity              | 200 kg                        |
|-----------------------|-------------------------------|
| Loading height        | 193 mm                        |
| Platform size         | 650 x 510 L x W mm            |
| Outside dimension     | 891 x 590 x 1625 L x W x H mm |
| Wheels                | TPE 125 x 32 mm               |
| net weight            | 25 kg                         |
|                       |                               |
| Country of origin     | Germany                       |
| Customs tariff number | 8716800000                    |
| Warranty              | 10 years                      |
| EAN-Code              | 4017976282008                 |
| Order number          | 28200                         |