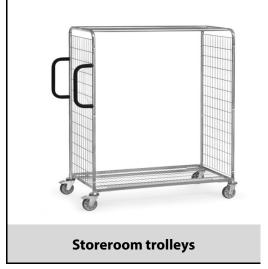

## **Construction:**

Sectional/tubular steel construction, completely electrolytically galvanised. End panels made of tubular steel of wire lattice, mesh width 100 x 50 mm, reinforced by 2 longitudinal bracings. Lower shelve fixed to base frame with wire lattice, mesh width 120 x 30 mm. 2 push bars on front side, vertically screwable. 4 smooth running swivel castors with TPE tyres with plastic rim, hubs with groove ball bearings and thread protection. 2 swivel castors with wheel locks, according to the European Standard EN 1757-3 (safety of platform trolleys). 4 protective rings made of TPU (thermoplastic polyurethane) on the swivel castors.

## **Technical details:**

| Capacity              | 300 kg                         |
|-----------------------|--------------------------------|
| Loading height        | 193 mm                         |
| Platform size         | 1250 x 610 L x W mm            |
| Outside dimension     | 1491 x 690 x 1625 L x W x H mm |
| Wheels                | TPE 125 x 32 mm                |
| net weight            | 31,5 kg                        |
|                       |                                |
|                       |                                |
| Country of origin     | Germany                        |
| Customs tariff number | 8716800000                     |
| Warranty              | 10 years                       |
| EAN-Code              | 4017976282022                  |
| Order number          | 28202                          |